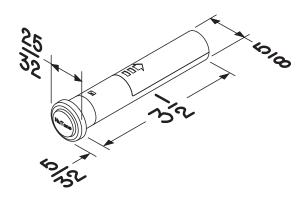

### **DESCRIPTION**

- Standard pushbutton with LED lighting for brilliant visibility and ease-of-use at night.
- Simple, single button design can be installed alone or with any NuTone escutcheon allowing you to design the doorbell that complements your doorway.
- Operates in conjunction with NuTone wireless door chime models: LA203WH, LA204WH, LA204RWH, LA205WH, LA206WH, LA522WH, LA532RW, LA533WH and LA600WH, so you can easily add on for other entryways.
- 100-foot operating range ensures that you will find the most convenient location for your door chime mechanism. Note: Operating distance may vary depending upon differences in home construction.
- Non-stick action touch pad with U.V. inhibitor that won't yellow in the sun.
- 25/32" diameter in clear/white.
- Installs as recess mount design to fit NuTone escutcheons.
- Uses size "N", 1.5V alkaline battery (included).