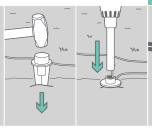

HAMMER STAKES INTO THE GROUND AND SNAP FIXTURE INTO STAKE

**CONNECT FIXTURE CABLES TO MAIN** CABLE

**BURY FIXTURES AND** MAIN CABLE