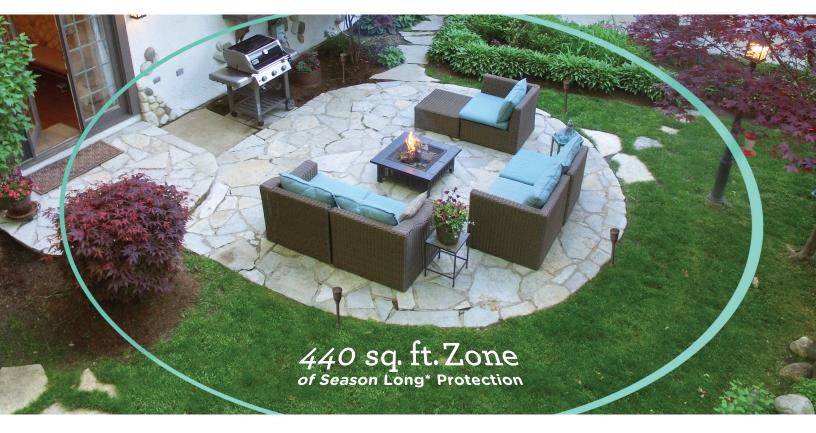

\*REGISTRATION NO. 32988 PEST CONTROL PRODUCTS ACT

The starter kit contains 4 fixtures, for the coverage of a 440 sq. ft. area. An additional 110 sq. ft. protection zone can be created by incorporating an additional fixture, to cover up to 550 sq. ft.

- Measure your patio, porch, or deck
- 2 Determine location for controller
- (3) Lay electrical cable down to outline your protection zone
- 4 Determine the best location for each fixture

CONTROLLER 440 sq. ft. 10-12 FEET APART