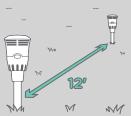

## NuTone Haven helps you retake control of your yard!

**Fixtures** 

CREATE YOUR OWN PROTECTING ZONE WITH NUTONE HAVEN.

DESIGNED FOR PERMANENT INSTALLATION, EACH FIXTURE COVERS A 12 FT DIAMETER

- Measure your patio, porch, or deck
- 2 Determine location for controller
- (3) Lay electrical cable down to outline your protection zone
- 4 Determine the best location for each fixture

CONTROLLER 440 sq. ft. 10-12 FEET APART