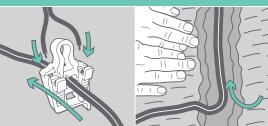

HAMMER STAKES INTO THE GROUND AND SNAP FIXTURE INTO STAKE

**CONNECT FIXTURE CABLES TO MAIN** CABLE

**BURY FIXTURES AND** MAIN CABLE