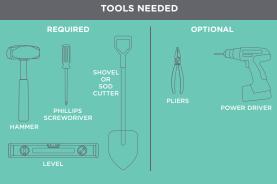

## **Easy 5-step Installation**

NuTone Haven system has been designed to be installed by do-it-yourselfers in 5 easy steps in less than 2 to 3 hours. It operates with low-voltage, so there is no need for an electrician.