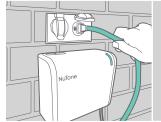

#### Controller

JUST PRESS THE CONTROL BUTTON
TO TURN THE SYSTEM ON OR OFF. LED
INDICATOR WILL FLASH TO INDICATE IT'S
TIME TO CHECK OR REPLACE REPELLENT.

THE CONTROLLER MUST BE CONNECTED TO A 120 VOLT AND WATERPROOF ELECTRIC SOCKET.