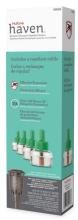

### Repellent Cartidges

EACH CARTRIDGE PROVIDES UP TO 216 HOURS OF MOSQUITO PROTECTION ALL SUMMER LONG:

HARMLESS TO PEOPLE AND PETS,\*\*
THE REPELLENT IS EFFICIENT FOR
ALL TYPES OF MOSQUITOS.