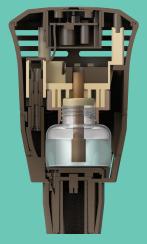

# Now backyards have a powerful new weapon in the fight against mosquitoes

Introducing NuTone® Haven™, a revolutionary Backyard Mosquito Repellent System that produces an invisible zone of protection which repels biting mosquitoes. Each Haven Mosquito Repellent Fixture contains a Vaporizer that releases an odorless, invisible repellent that protects a 12-ft. diameter area.

### Repellent Cartidges

EACH CARTRIDGE PROVIDES UP TO 216 HOURS OF MOSQUITO PROTECTION ALL SUMMER LONG:

HARMLESS TO PEOPLE AND PETS,\*\*
THE REPELLENT IS EFFICIENT FOR
ALL TYPES OF MOSQUITOS.