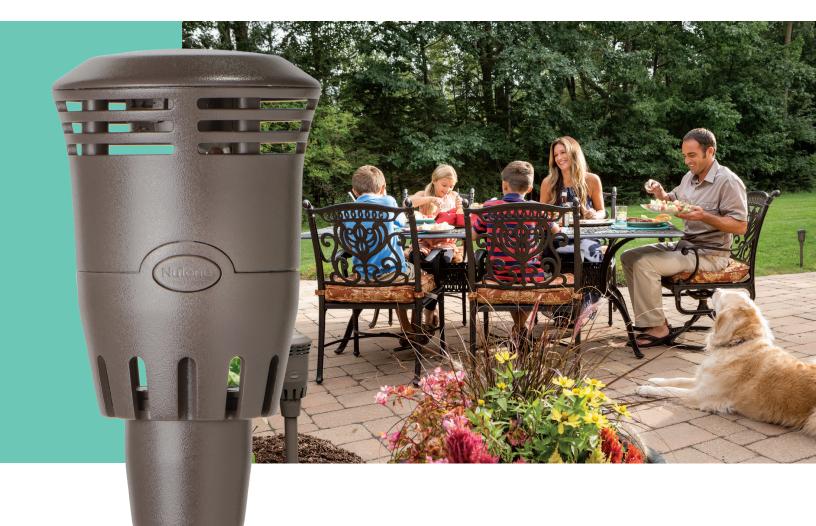

# Now backyards have a powerful new weapon in the fight against mosquitoes

Introducing NuTone® Haven™, a revolutionary Backyard Mosquito Repellent System that produces an invisible zone of protection which repels biting mosquitoes. Each Haven Mosquito Repellent Fixture contains a Vaporizer that releases an odorless, invisible repellent that protects a 12-ft. diameter area.

## NuTone Haven helps you retake control of your yard!

**Fixtures** 

CREATE YOUR OWN PROTECTING ZONE WITH NUTONE HAVEN.

DESIGNED FOR PERMANENT INSTALLATION, EACH FIXTURE COVERS A 12 FT DIAMETER