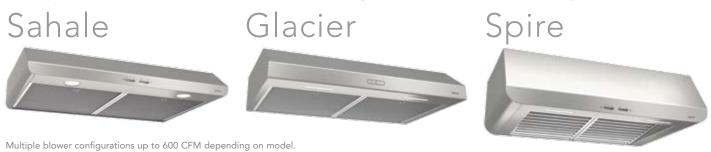

# THE UNDER-CABINET RANGE HOOD IS REDEFINED.

# Bold, fresh and feature packed.

When we set out to improve every aspect of under-cabinet kitchen ventilation, removing heat, smoke and moisture was key. So we designed the blower wheel and motor assembly to move more air with greater efficiency. Unique filters remove grease effectively without restricting airflow, and centric blower placement provides superior capture over all burners. It all adds up to better performance, quiet operation and less energy use.