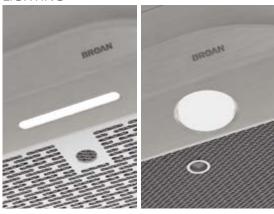

### LIGHTING

Brilliant LED lighting is designed to beat the heat of cooking environments, last longer without dimming and includes a 3-year warranty. Models with halogen lighting are also available, casting a warm gentle glow.