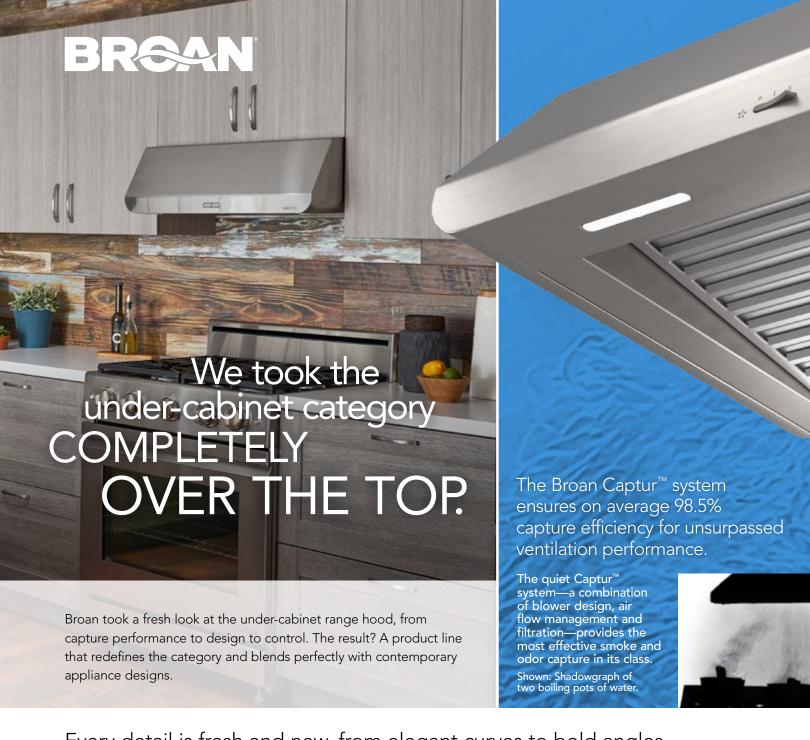

# THE UNDER-CABINET RANGE HOOD IS REDEFINED.

# Bold, fresh and feature packed.

When we set out to improve every aspect of under-cabinet kitchen ventilation, removing heat, smoke and moisture was key. So we designed the blower wheel and motor assembly to move more air with greater efficiency. Unique filters remove grease effectively without restricting airflow, and centric blower placement provides superior capture over all burners. It all adds up to better performance, quiet operation and less energy use.