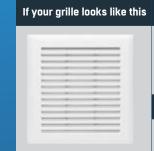

## Compatible with these Broan fan models: If your grille looks like this

Compatible with these models\*

Broan: 576, 670, 671, 674, 676, 678, 679, 680, 683, 684, 688, 689, 770, 771, 784, 679L, 683L, E050, E070, HD50, HD50L, HD80, HD80L