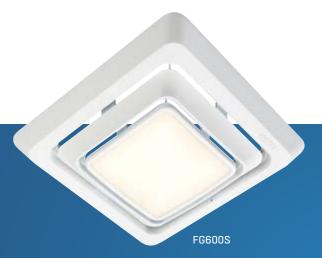

# In just 5 minutes you can add LED lighting to your bathroom.

Easily convert a non-lighted fan to a fan-light. Effective LED task lighting (equivalent 60W).

Stays cleaner longer. Fewer vent slots to clean, low-profile, streamlined design.