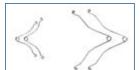

Remove the old grille and unplug the motor.

Easy installation steps:

Choose grille springs matched to your fan model. Left: Factory-installed grille springs for fan models: 688, 671, 678 and 771.

Right: Replace factoryinstalled grille springs with larger springs for fan models: 770, 676, 679 and 683.