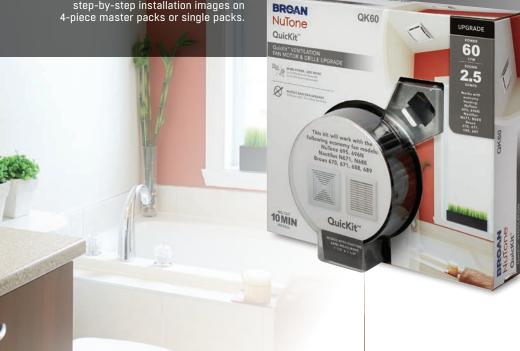

## Updating the bathroom? Take 10 more minutes to enhance the project.

QuicKit<sup>™</sup> packaging sells itself Professionals and DIY consumers see step-by-step installation images on 4-piece master packs or single packs.

## Presenting the Broan<sup>®</sup> QK60 QuicKit<sup>™</sup> Exhaust Upgrade.

There are around 70 million Broan and NuTone fans in homes that are ready for a 10-minute motor and grille upgrade. All that is needed to make that upgrade is a screwdriver. What's more, our new motor technology reduces sound levels from 6.0 to 2.5 Sones, depending on the original motor, and boosts air movement from 50 to 60 CFM without any electrical or ducting connections to worry about. The QK60 QuicKit<sup>™</sup> upgrade is the fastest way to add a fresh look and increase ventilation in the bathroom.

| QK60 Specifications |                     |       |      |     |       |  |  |
|---------------------|---------------------|-------|------|-----|-------|--|--|
| Model               | Description         | Volts | Amps | CFM | Sones |  |  |
| QK60                | 4-piece master pack | 120   | 1.2  | 60  | 2.5   |  |  |
| QK6OS               | Single pack         | 120   | 1.2  | 60  | 2.5   |  |  |