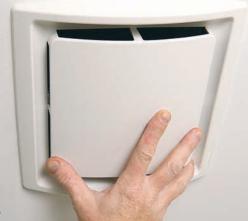

# Freshen up any bathroom in just 10 minutes.

The QK60 QuicKit<sup>™</sup> installs in just a few easy steps.

Remove old grille, unplug and remove motor.

Snap in new motor to housing.

Plug motor into existing receptacle.