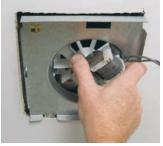

# Freshen up any bathroom in just 10 minutes.

The QK60 QuicKit<sup>™</sup> installs in just a few easy steps.

Remove old grille, unplug and remove motor.

Snap in new motor to housing.

Plug motor into existing receptacle.