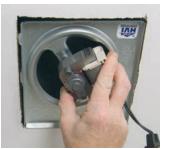

# Freshen up any bathroom in just 10 minutes.

The QK60 QuicKit<sup>™</sup> installs in just a few easy steps.

Remove old grille, unplug and remove motor.

Snap in new motor to housing.

Plug motor into existing receptacle.