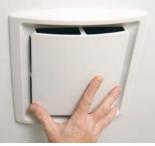

Attach grille springs to fan and push grille up against the ceiling.

#### QuicKit at a glance

- 10" x 10-1/8" bright white grille blends with any décor
- CLEANCOVER<sup>™</sup> grille stays cleaner longer with fewer vent slots
- Hides existing dry wall cuts—no cutting required.
- Tool-less spring-mount grille
  Simple plug-in, permanently lubricated motor
- Quiet blower wheel
- Corrosion-resistant, galvanized
   motor plate