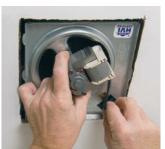

# Freshen up any bathroom in just 10 minutes.

The QK60 QuicKit<sup>™</sup> installs in just a few easy steps.

Remove old grille, unplug and remove motor.

Snap in new motor to housing.

Plug motor into existing receptacle.