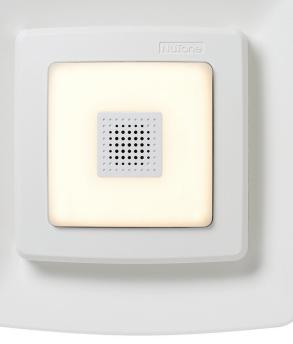

### FG800SPKN Upgrade Grille Cover

## In just five minutes you can add LED lighting and a Bluetooth<sup>®</sup> speaker to your bathroom

No electrician required! Easily convert a non-lighted fan to a fan-light. Effective LED task lighting (equivalent 60W).

Stays cleaner longer. Fewer vent slots to clean, low-profile, streamlined design.

Fastest bath fan upgrade – 5-minute, no-cut, guick-connect install.

Hides existing dry wall cuts – no cutting or professional installation required.