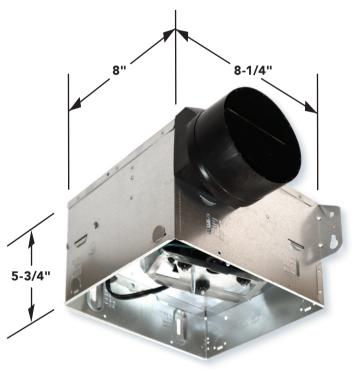

### SPK80NL Exhaust Fan

## Bluetooth<sup>®</sup> Enabled Speaker offers crisp, bold sound

- 80 CFM, operating at 2.5 Sones
- Bright 3000K energy efficient LED lighting to help illuminate your room
- Fan and Speaker / Light can be wired to operate together or independently
- Compact housing for versatile installation
- UL listed for use over bathtubs or showers when connected to a GFCI circuit

#### **SPECIFICATIONS**

| Model Number | Description                                                                  | CFM | Sones | Duct |
|--------------|------------------------------------------------------------------------------|-----|-------|------|
| SPK80NL      | NUTONE® 80 CFM, 2.5 SONES BLUETOOTH® SPEAKER / FAN / LED                     | 80  | 2.5   | 4"   |
| FG800SPKN    | BROAN NUTONE® ECONOMY SPEAKER / LED REPLACEMENT GRILLE (4 PACK W / PDQ TRAY) |     |       |      |
| FG800SPKNS   | BROAN NUTONE® ECONOMY SPEAKER / LED REPLACEMENT GRILLE (SINGLE PACK)         |     |       |      |